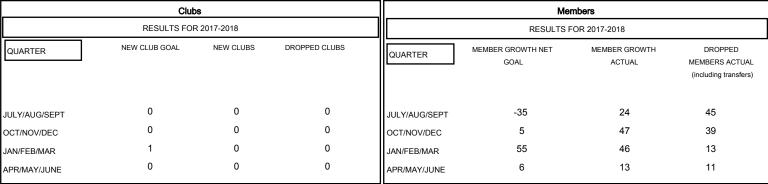

## GOALS AND ACTUAL NEW CLUBS CUMULATIVE

## GOALS AND ACTUAL MEMBERS CUMULATIVE

| -■- MEMBER GROWTH NET GOAL        |  |
|-----------------------------------|--|
| - ● - MEMBER GROWTH ACTUAL        |  |
| - ▲ - LAST YEAR MEMBERSHIP ACTUAL |  |
|                                   |  |
|                                   |  |
|                                   |  |

| DROPPED CLUBS: 0 |     |
|------------------|-----|
| DROPPED MEMBERS  |     |
| DECEASED         | 12  |
| CLUB CANCELLED   | 0   |
| OTHER            | 96  |
| TOTAL            | 108 |

| 34 CLUBS OF 59 ADDED 1 OR MORE | GENDER DIST     | GENDER DISTRIBUTION |  |
|--------------------------------|-----------------|---------------------|--|
| NEW MEMBERS                    | MALE            | 1,10                |  |
|                                | FEMALE          | 391                 |  |
|                                | Women Percentag | e Fiscal Year (     |  |