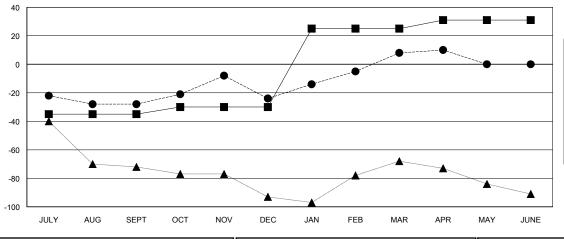

## GOALS AND ACTUAL MEMBERS CUMULATIVE

| -■- MEMBER GROWTH NET GOAL        |  |
|-----------------------------------|--|
| - ● - MEMBER GROWTH ACTUAL        |  |
| - ▲ - LAST YEAR MEMBERSHIP ACTUAL |  |
|                                   |  |
|                                   |  |
|                                   |  |